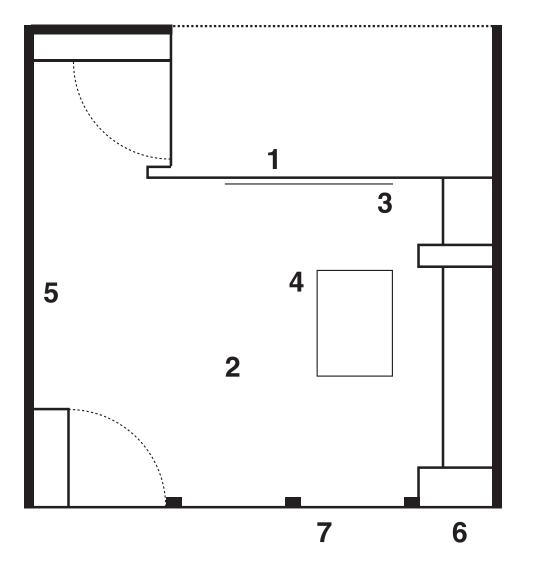

## **FLOOR PLAN**

- 1. *No. IV: Regarding Property*, 2019, written policy for Marwan, safety measure, implemented as of September 7, 2019, on an ongoing basis
- 2. *Viability Test*, 2019, 240 litres of slip, damage prevention measures, signed liability agreement, 302 x 401 x 2cm
- 3. *Measures for Marwan*, 2019, video, 73 min, edited by Leon Filter
- 4. *Imagining two in a coffin*, 2019, cardboard, duct tape, 180 x 70 x 40cm
- 5. *Hiding in the Open*, 2019, temporarily inverted plasterboard, protected image transfer, 'Policy Statement' from *Policy No. IV: Regarding Property*, 38 x 79cm, designed by Yin Yin Wong
- 6. *Will of the Widow*, 2019, speaker, scripted address, public notice, 6 min 17 sec, 21.0 x 29.7cm, performed by Adeline van Lier
- 7. Untitled (Tales of Genealogy and Gynecology), 2019, performative act, duration to be determined, performed on October 5